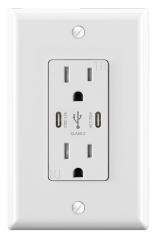

### **SPECIFICATION & FEATURES**

**USB Tamper Resistant Receptacle 15A C/C** 

- -10°C to 40°C
- 6.0A combined
- Flush mount

## **CONSTRUCTION**

| Number of Poles | Number Of Wires  | Wire Size   | Amperage Rating |
|-----------------|------------------|-------------|-----------------|
| 2               | 3                | 14/12 AWG   | 15/20           |
| Voltage Rating  | Charging Voltage | Wattage     | Phase           |
| 125             | 5                | 30          | 1               |
| NEMA Rating     | Material         | Mounting    |                 |
| 5-15R - 15A     | Thermoplastic    | Flush Mount |                 |