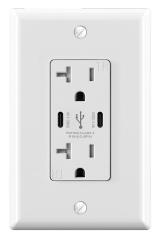

### **SPECIFICATION & FEATURES**

**USB Tamper Resistant Receptacle 20A C/C** 

- -10°C to 40°C
- 6.0A combined
- Flush mount

## **CONSTRUCTION**

| Number of Poles | Number Of Wires  | Wire Size   | Amperage Rating |
|-----------------|------------------|-------------|-----------------|
| 2               | 3                | 14/12 AWG   | 15/20           |
| Voltage Rating  | Charging Voltage | Wattage     | Phase           |
| 125             | 5                | 30          | 1               |
| NEMA Rating     | Material         | Mounting    |                 |
| 5-20R - 20A     | Thermoplastic    | Flush Mount |                 |