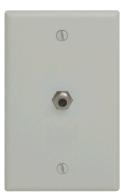

## SERIES SPECIFICATIONS

1 Gang, Single F-Type Connector Wall Jack, Female to Female Molded-In Plate

High Impact resistant thermoplastic plate

Combination options available to minimize gang requirements Meets FCC part 68 Standards

## CONSTRUCTION

Color White

Finish Gloss Material Thermoplastic

Size Standard Gang Size 1 Gang

Type Voice/Audio/Video Wallplate